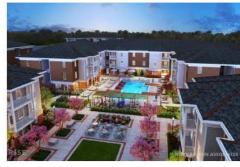

# **Complex Highlights**

Highend Clubhouse featuring study rooms, a gaming room, a state of the art gym, and the only on-campus swimming pool. The pool area will have outdoor TV areas with fire pits. Vollyball and Bocce Ball Court Retail Stores